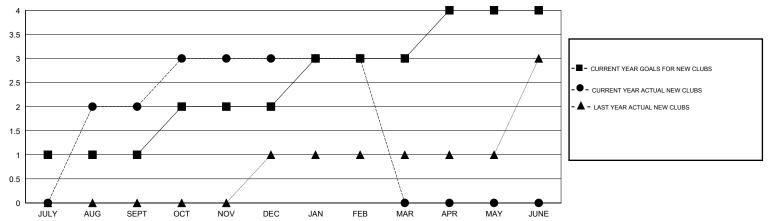

## GOALS AND ACTUAL NEW CLUBS CUMULATIVE

| _=_ | NEW MEMBER GROWTH NET GOAL |
|-----|----------------------------|
|     | NEW MEMBER GROWTH NET GOAL |

NEW MEMBER GROWTH ACTUAL - LAST YEAR MEMBERSHIP ACTUAL

## **LOCATION MALAYSIA**

**GMT CA** 

| Clubs                 |               |           |               | Members               |                                                                |                                                              |                                                    |
|-----------------------|---------------|-----------|---------------|-----------------------|----------------------------------------------------------------|--------------------------------------------------------------|----------------------------------------------------|
| RESULTS FOR 2016-2017 |               |           |               | RESULTS FOR 2016-2017 |                                                                |                                                              |                                                    |
| QUARTER               | NEW CLUB GOAL | NEW CLUBS | DROPPED CLUBS | QUARTER               | NEW MEMBER GROWTH<br>NET GOAL (not reinstated<br>or transfers) | NEW MEMBER<br>GROWTH ACTUAL (not<br>reinstated or transfers) | DROPPED<br>MEMBERS ACTUAL<br>(including transfers) |
| JULY/AUG/SEPT         | 1             | 2         | 0             | JULY/AUG/SEPT         | 105                                                            | 290                                                          | 68                                                 |
| OCT/NOV/DEC           | 1             | 1         | 3             | OCT/NOV/DEC           | 55                                                             | 93                                                           | 99                                                 |
| JAN/FEB/MAR           | 1             | 0         | 0             | JAN/FEB/MAR           | 115                                                            | 61                                                           | 26                                                 |
| APR/MAY/JUNE          | 1             | 0         | 0             | APR/MAY/JUNE          | -75                                                            | 0                                                            | 0                                                  |